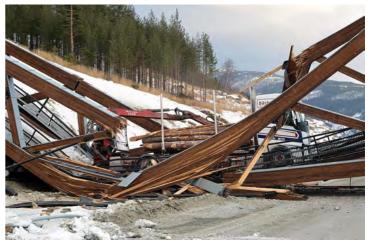

The collapsed Tretten bridge in Norway could be used as an argument for that wood is not working. <u>https://en.wikipedia.org/wiki/List\_of\_bri</u> <u>dge\_failures</u>

wei-ieo