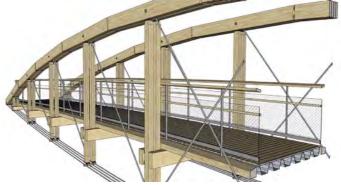

#### Wood is a tool to the European Bauhaus and Circular product initiative:

- More complex and demanding structures (replacing)
- Bifrost: 90% wood, 40 meter, less than 20 ton
- Hybrid constructions, modular and scalable building systems
- Made of standard components of standard dimensions designed to be reused
- Maintenance by substitution of standard components in place

BIFROST - BImodulär Formbar RObuSt Träbro https://vimeo.com/768613164/332322d593

European Institute for Wood Preservation

- Why don't we use more?
- Why is it often used incorrectly?

European Institute for Wood Preservation